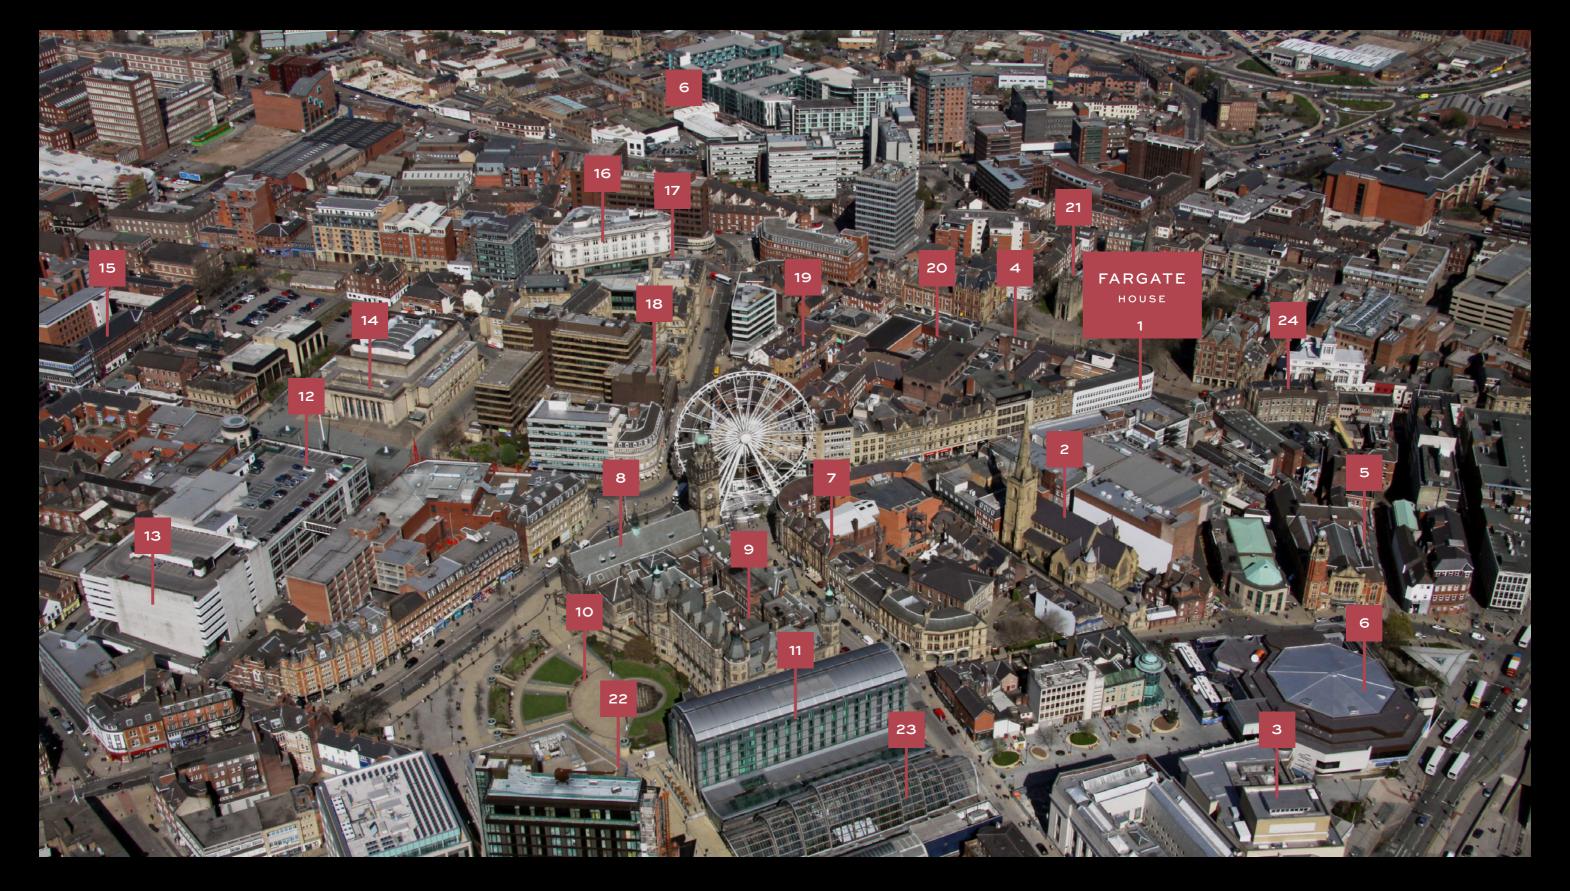

### FARGATE NEIGHBOURHOOD

- 1 Fargate House Development
- 2 St Marie's Cathedral
- 3 Crucible Theatre
- 4 Cathedral Tram Stop
- 5 Victoria Hall Events Venue
- 6 Sheffield Theatres
- 7 The Montgomery Theatre
- 8 Sheffield City Council

- 9 Sheffield Town Hall
- 10 Peace Gardens
- 11 St Paul's Hotel & Spa
- 12 Chap Fountains\
- 13 John Lewis Department Store
- 14 Sheffield City Hall
- 15 The Circle Conference Centre
- 16 Steel City House Conference Centre

- 17 City Hall Tram Stop
- 18 Leopold Hotel Sheffield
- 19 Orchard Square Shopping
- 20 Cutlers' Hall Conference Centre
- 21 Sheffield Cathedral
- 22 Millennium Square Tourist Attraction
- 23 Winter Garden Tourist Attraction
- 24 McDonalds