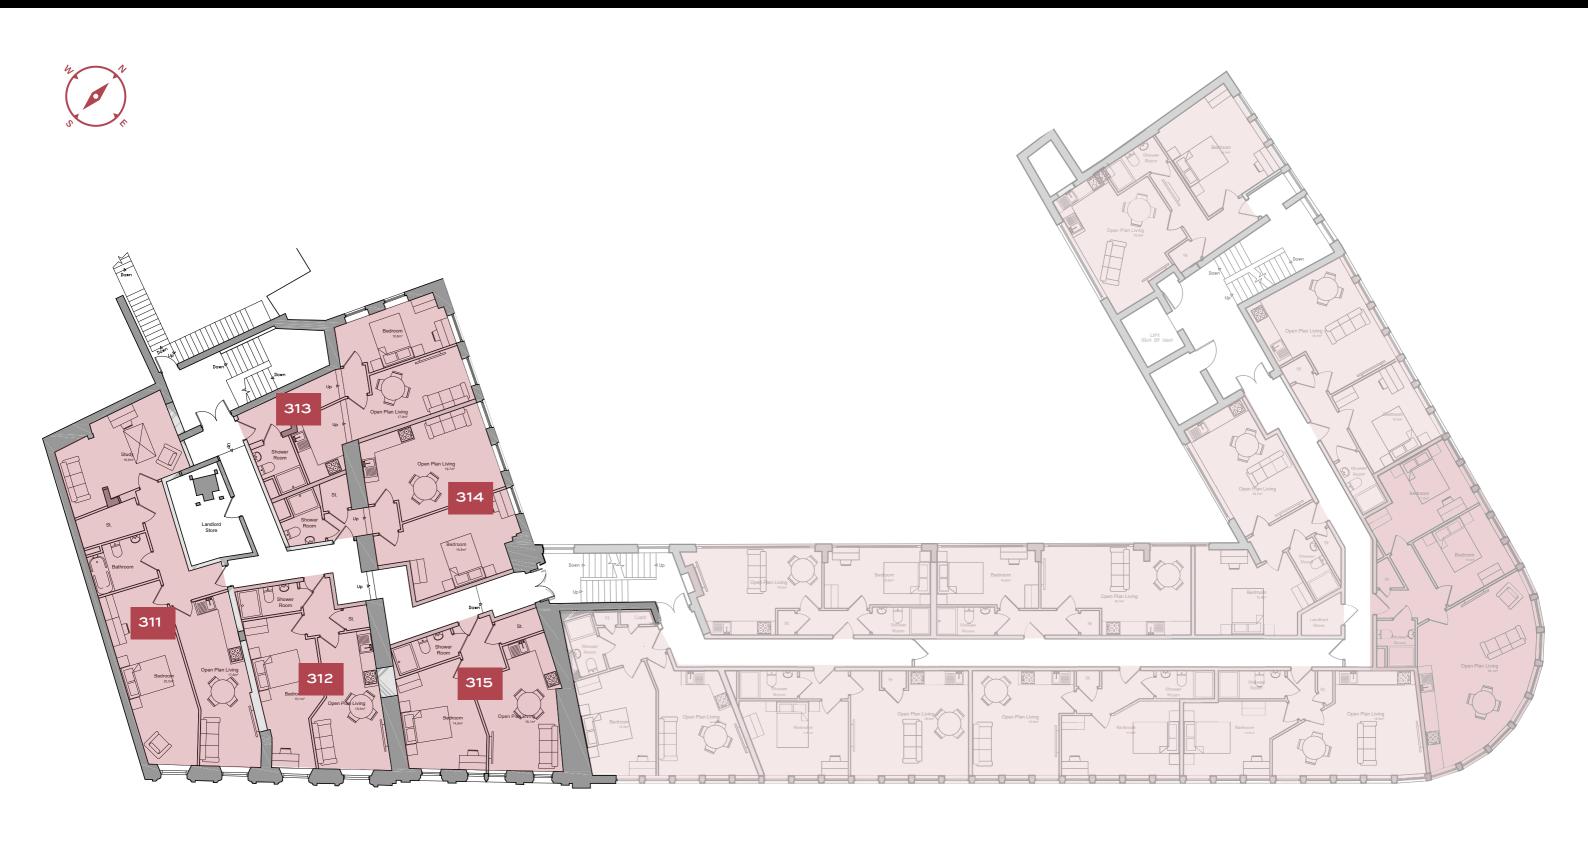

# FLOORPLANS

& SPECIFICATIONS

- 12 x One Bedroom
- 1 x Two Bedroom

# SECOND FLOOR

• 1 x One Bedroom

APARTMENTS

- 4 x One Bedroom Apartments
- 1 x Two Bedroom Apartments