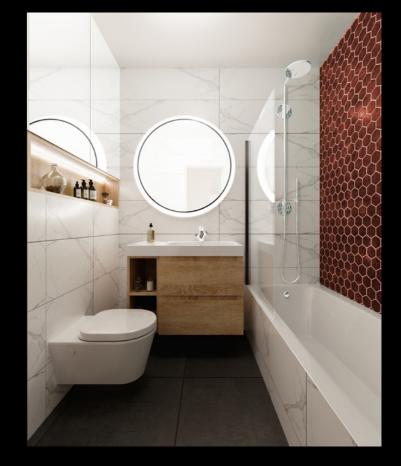

#### BATHROOMS

- Contemporary bathroom suite
- Self-contained sliding door shower cubicle with tray and overhead adjustable shower head
- Full height tiling panel to the back and side of shower cubicle
- Contemporary WC to match
- Pedestal basin with high quality chrome mixer tap with tiles as a splashback
- Mirror over basin
- Downlights or single ceiling light of high quality positioned as per electrical layout-switch control
- Ceiling/wall mounted extraction fan
- Electric ladder towel rail