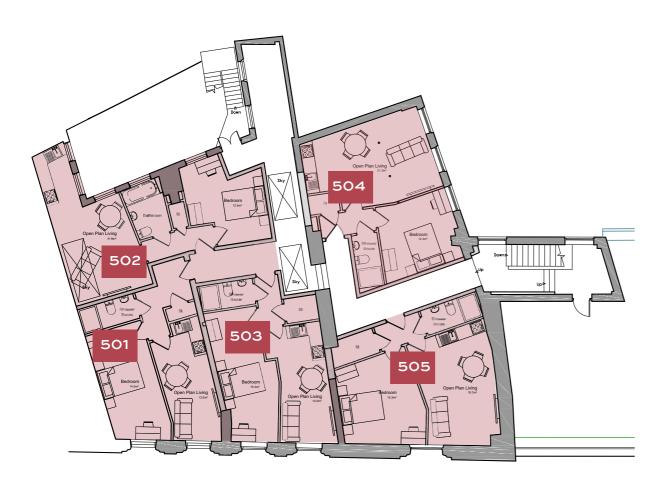

# FLOORPLANS

& SPECIFICATIONS

- 12 x One Bedroom
- 1 x Two Bedroom

### FIFTH FLOOR

APARTMENTS

• 5 x One Bedroom Apartments