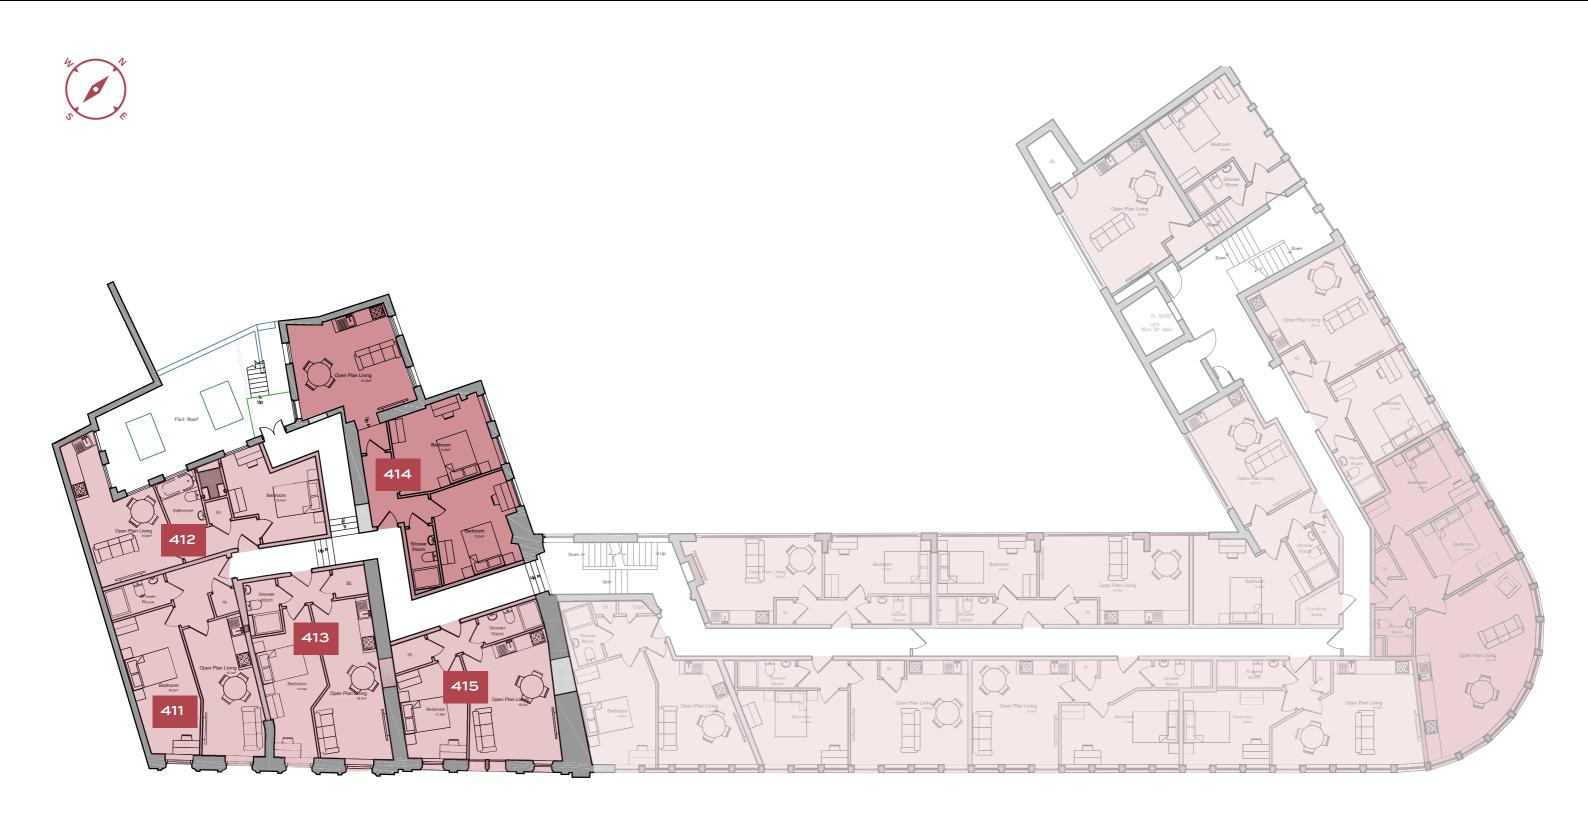

# FLOORPLANS

& SPECIFICATIONS

- 12 x One Bedroom
- 1 x Two Bedroom

# SECOND FLOOR

• 1 x One Bedroom

APARTMENTS

- 4 x One Bedroom Apartments
- 1 x Two Bedroom Apartments