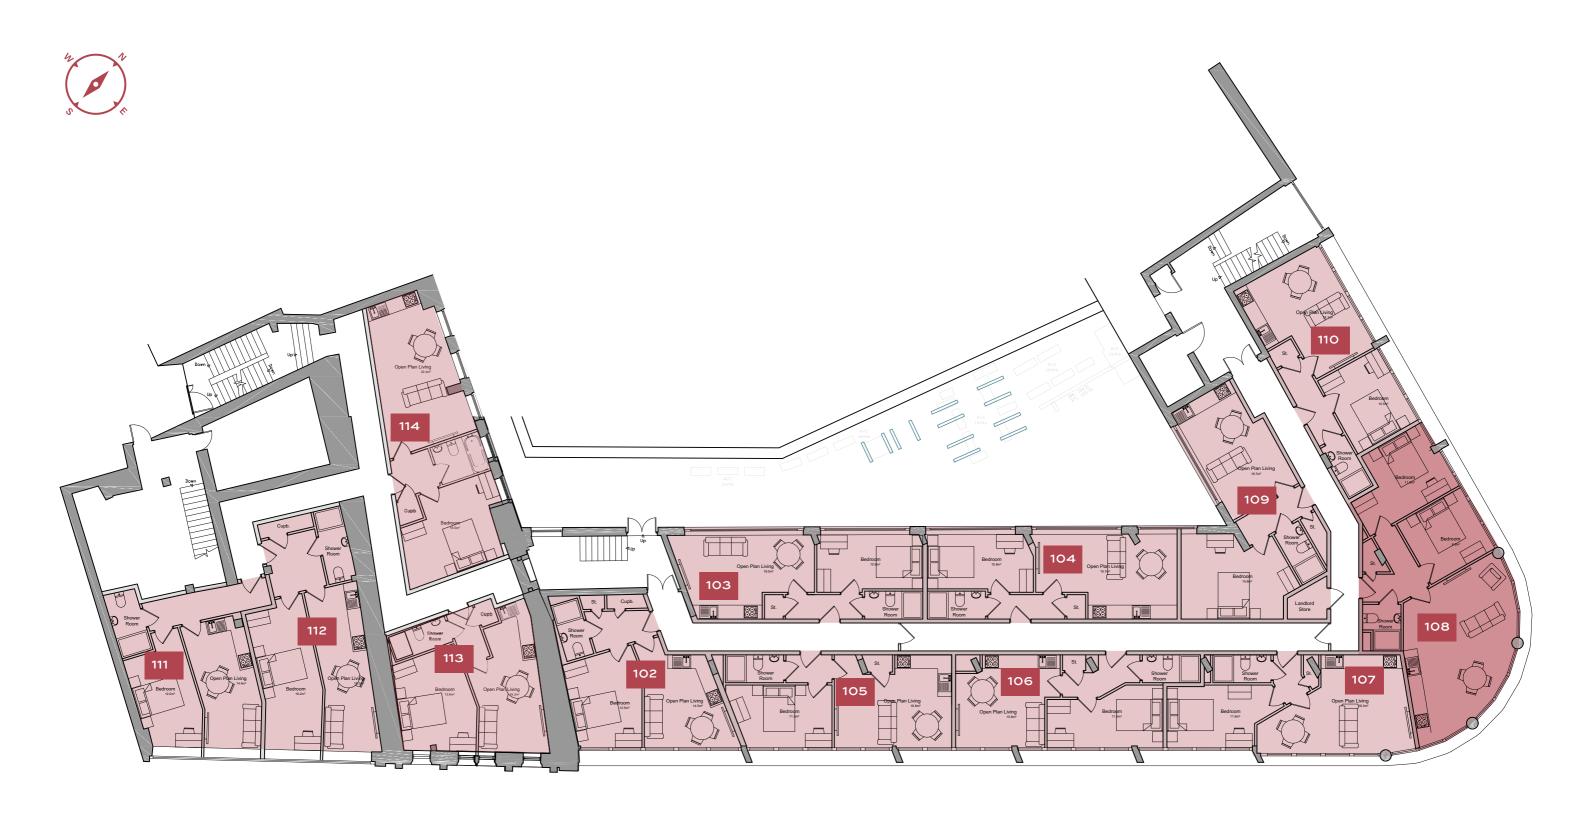

# FLOORPLANS

& SPECIFICATIONS

- 12 x One Bedroom
- 1 x Two Bedroom

# SECOND FLOOR

• 1 x One Bedroom

APARTMENTS

- 4 x One Bedroom Apartments
- 1 x Two Bedroom Apartments

### FIFTH FLOOR

APARTMENTS

• 5 x One Bedroom Apartments